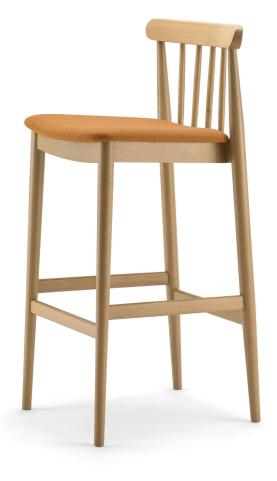

## $PIANI\$ Alessia 01 S1

Bar stool. A design by Piani.

A bar stool with an upholstered seat, designed as a new product that emphasizes ergonomic comfort and versatility.

Measurement: Height: 103 cm | 40.6 in Widht: 44,5 cm | 17.5 in Depth: 50,5 cm | 19.9 in Seat height: 79 cm | 31.1 in Armerests height: -Stackability: No Details: Net weight: 7,5 kg | 16.5 lbs Pieces per carton: 1 Gross weight: 9,5 kg | 20.9 lbs Carton volume: 0,26 m<sup>3</sup> | 9.2 ft<sup>3</sup> Fabric need: 0,3 m | 0.33 yds Leather need: 0,7 m<sup>2</sup> | 7.6 ft<sup>2</sup>

Frame features: solid beech-wood frame, wooden reinforcements under the seat, mortise-and-tenon joinery, kiln dried wood, stretcher bar

Upholstery features: seat padding made of polyurethane foam

Seat and backrest features: plywood backrest, upholstered seat, curved solid wood backrest

Other features: sustainably sourced material upon request, footrest