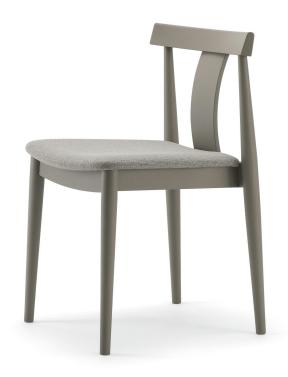

## PIANI Alessia 00 C1

Dining chair. A design by Piani.

A stackable dining chair with an upholstered seat, offering ergonomic comfort and suitability for hospitality settings.

Measurement: Details:

Height: 79 cm | 31.1 in Net weight: 6,6 kg | 14.6 lbs Widht: 49,5 cm | 19.5 in Pieces per carton: 2

Frame features: solid beech-wood frame, wooden reinforcements under the seat, mortise-and-tenon joinery, kiln dried wood

Upholstery features: seat padding made of polyurethane foam

Seat and backrest features: plywood backrest, upholstered seat, curved solid wood backrest